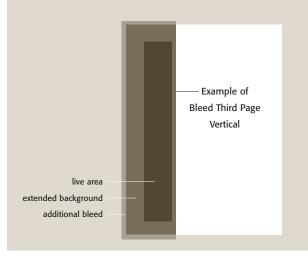

#### **BLEED ADS:**

add .125" bleed to all 4 sides

Full Page Bleed: w: 8.375" x h: 10.8125"

Half Page Horizontal: 8.375" x 5.053"

Third Page Vertical: 2.692" x 10.8125"

Double Truck: 16.75" x 10.8125"

A BLEED AD is an area on the page that begins with the same "live area" as a floating ad, but instead of it being surrounded by white, the background color or image extends off the edge of the page. The extended area does not contain any text and extends beyond the shown dimensions by 1/8" to accommodate final trip. No borders please